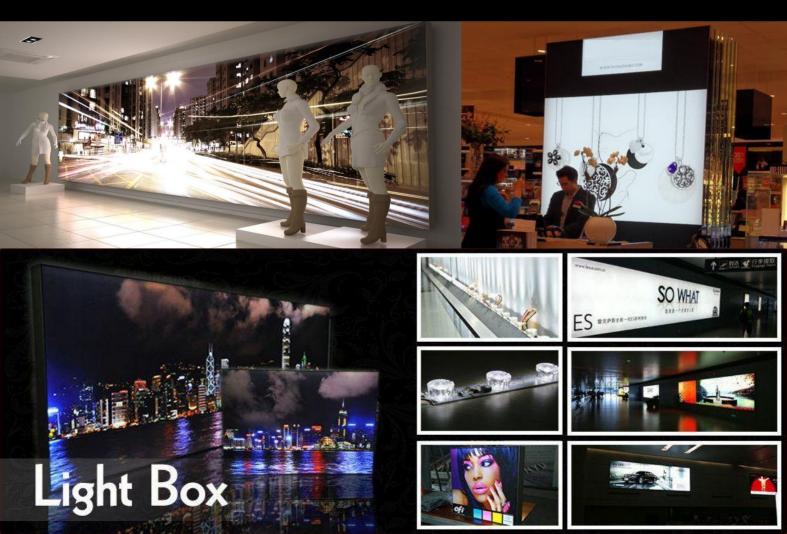

### Free Standing Light Box (Single or double sided)

Our freestanding light boxes are usually applied in commercial surroundings to attract the attention of passers-by. Our frames are used in shopping malls, entertainment and sport centers, and airports.

Our light boxes are supplied single or double sided.

### >> Free Standing Light Box (Single or Double Sided)

Example of use Guide post

Example of use partition wall

Example of use Privacy screen

Example of use Advertising