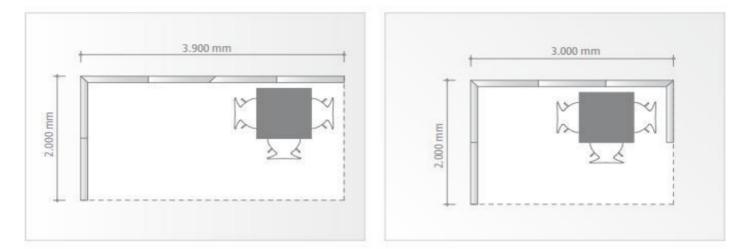

Example of use Coupled frames with an LCD construction in the corner

Example of use Coupled frames with a pantry

Example of use Coupled frames in a "U" set-up

27 | conceptGLO