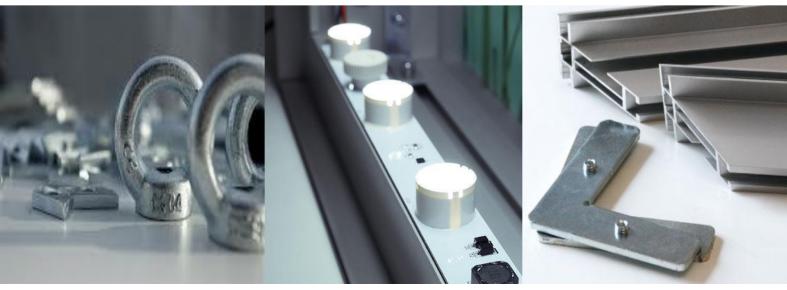

#### >> DynaFrame Accessories

90° Connector UNV.02.01.01

Support bar SUP.01.01.00

Support bar connector SUP.02.03.01

Allen frame wrench SUP.06.04.01

Roof connector ULF.02.07.01

180. Connecting piece LED ULF.04.03.01

135° Connecting piece LED ULF.04.04.01

180° Connecting piece double-sided DTF. 04.03.00

Wall Connector single-sided SLF. 02.06.01

Wall connector STF.02.06.00

Base foot curved. SLF. 02.20.00

Kite foot UTL. 02.20.01

Base foot STF. 02.10.00

Printing inside DTF. 04.02.00

90° corner construction. 135° corner construction Printing outside STF. 04.04.00

singlesided frames STF.04.03.00

Printing inside STF.04.01.00

Printing inside DTF.04.04.00

180° connector for two 90° corner construction.135° corner construction 90° corner construction 180° Connector for

Printing outside

STF.04.02.00

SPE. 04.07.00

90°Connector for SPE.04.06.00

Printing inside SLF.04.05.00

90° corner construction. 180° connector for two 180° Connector for single-sided LED frames SLF.04.03.00

SPE.04.08.00

Corner constructions 90° Light spot connector SQF.02.80.00