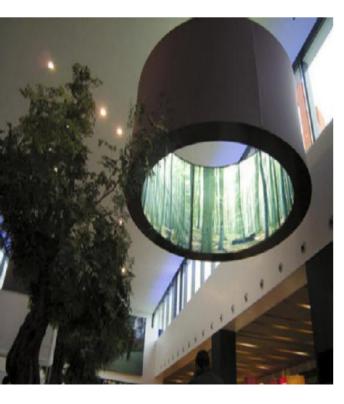

### **Ceiling Mounted Light Box**

Our innovative LED lighting concept provides an equal light distribution and is very energy efficient. You can adjust the light intensity according to your needs and by choosing a print you can create any atmosphere you like.

### >> Ceiling Mounted Light Box

### >> Ceiling Mounted Light Box

Example of use Restaurant ceiling

Example of use Corridor ceiling

Example of use Mounted on ceiling (see accessories 1)

Example of use Mounted in ceiling

Example of use Suspended from ceiling (see accessories 2)

Example of use Show room ceiling