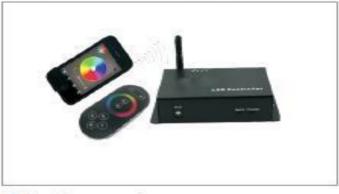

### **Adjustable RGB Illuminated Ceiling Display**

Example of use Mounted on ceiling (see accessories 1)

Example of use Mounted in ceiling

Example of use Suspended from ceiling (see accessories 2)

Optional accessories Wireless LED controler