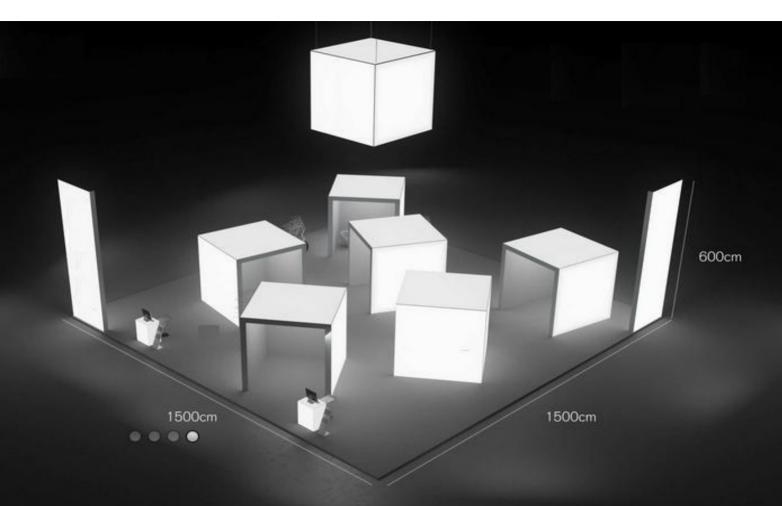

### **Exhibition Stand**

Our products can be used to build stands of any shape and form, the textile prints can be easily changed, which makes it possible to give your stand a complete new look and feel at the next event.

Example of use Coupled frames with an LCD construction in the corner

Example of use Coupled frames with a pantry

Example of use Coupled frames in a "U" set-up

27 | conceptGLO