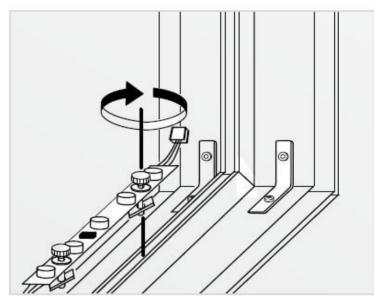

lay; very easy to set up. You cannot go wrong thanks to the ingenious plugs



<u>Long life</u> • Over 50,000 hours

> High brightness · Approx. 720 net Lumens per module

Technical specifications:

| Lifetime:   | CCT Range:  | Lumen: | Approvements: | Voltage: | Watt:        | Packing per: |
|-------------|-------------|--------|---------------|----------|--------------|--------------|
| 50.000 Hrs. | 6300-7000K* | 720 lm | CE            | 24VDC    | Max. 15 Watt | 12 pcs.      |
| */0 15 10   |             |        |               |          |              |              |

\* (Cool light)

### >> Easy Set Up (Frame & Fabric)





Step 1



Step 2



Step 3



Step 4



Step 5













### >> Easy Set Up (LED Modules)



LED-High-Power-Module



Connected modules by plug-in system



In-frame mounting



**Mounted modules** 



Modules installed from the sides





### **Free Standing Display**

#### (Single or double sided)

Single-sided textile displays. Very popular among retailers and exhibition stand builders. The groove on the side of the Single-sided "T-Lock" frame (STL) the T-Lock offers the option of placing accessories, such as brochure holders and LCD screens.

We have also developed "Kite feet" for our T-Lock frame. With only two feet it is possible to make a free-standing display of 600x300 cm (W x H)!

### Accessories



#### >> Free Standing Display (Single or Double Sided)



Example of use Info wall



Example of use Partition wall



Example of use Advertising



Example of use Guide post



Example of use Guide post



Example of use Exhibition sta