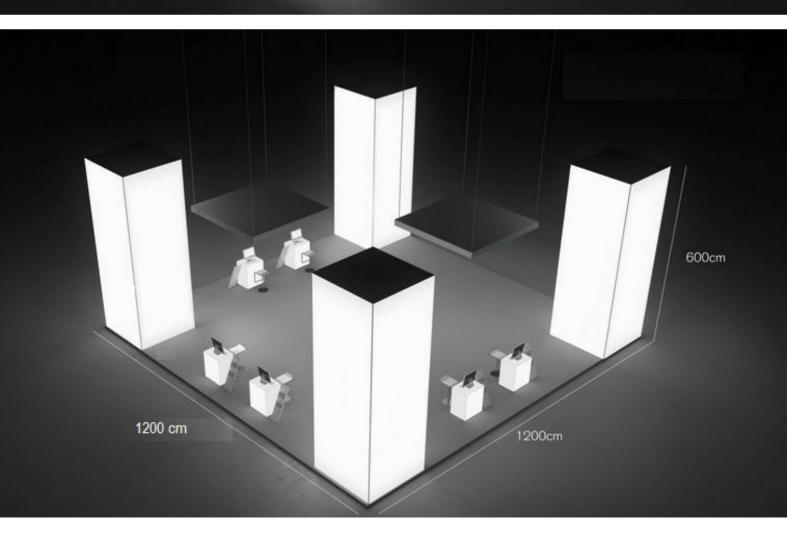

### **Exhibition Stand**

Our products can be used to build stands of any shape and form, the textile prints can be easily changed, which makes it possible to give your stand a complete new look and feel at the next event.

Example of use Coupled frames with an LCD construction in the corner

Example of use Coupled frames with a pantry

Example of use Coupled frames in a "U" set-up

27 | conceptGLO