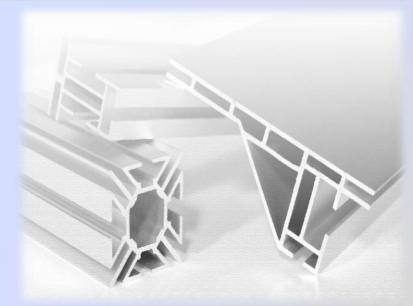

### >> DynaFrame Profiles

Fabric Frame | Single Sided

Fabric Frame | Double Sided

T-Lock Frame | Single Sided

T-Lock Frame | Double Sided

Light Box | Single Sided

Light Box | Double Sided

Light Box | Outdoor

**Permanent Wall Frame** 

**Cubical Frame** 

**Permanent Niche Frame** 

**Square Frame** 

**Curved Frame** 