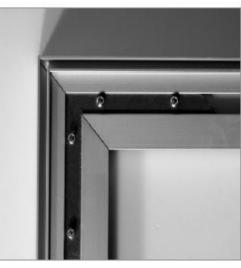

### The DynaFrame System

All our products are based on the combination of ingeniously designed frames and textile prints. The prints are fitted with a silicone strip that fits exactly into the groove of the frame.

Mounting prints with silicone strips is very easy. The quality is exceptional, whatever the size of the frame. You will not be able to discover a single crease, even in displays as large as 6x3 meters, and placing a print is only a matter of minutes.