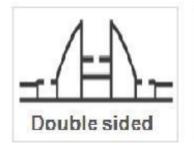

### >> DynaFrame Profiles

Fabric Frame | Single Sided

Fabric Frame | Double Sided

T-Lock Frame | Single Sided

T-Lock Frame | Double Sided

Light Box | Single Sided

Light Box | Double Sided

Light Box | Outdoor

### Free Standing Light Box (Single or double sided)

Our freestanding light boxes are usually applied in commercial surroundings to attract the attention of passers-by. Our frames are used in shopping malls, entertainment and sport centers, and airports.

Our light boxes are supplied single or double sided.