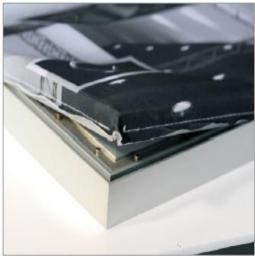

### The DynaFrame System

All our products are based on the combination of ingeniously designed frames and textile prints. The prints are fitted with a silicone strip that fits exactly into the groove of the frame.

Mounting prints with silicone strips is very easy. The quality is exceptional, whatever the size of the frame. You will not be able to discover a single crease, even in displays as large as 6x3 meters, and placing a print is only a matter of minutes.