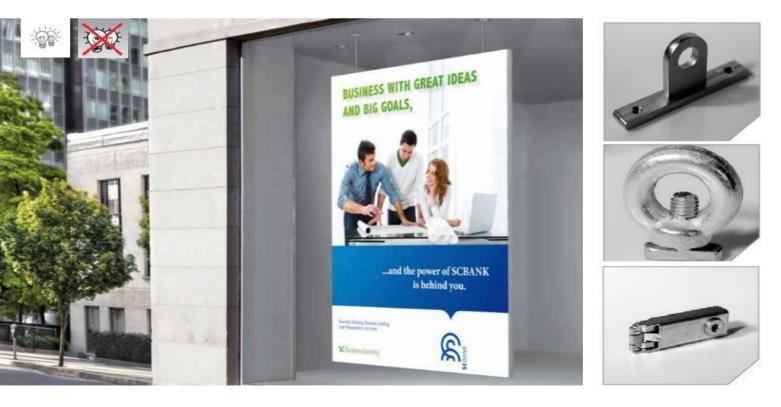

#### >> DynaFrame Accessories

90° Connector UNV.02.01.01

Support bar SUP.01.01.00

Support bar connector SUP.02.03.01

Allen frame wrench SUP.06.04.01

Roof connector ULF.02.07.01

180. Connecting piece LED ULF.04.03.01

135° Connecting piece LED ULF.04.04.01

180° Connecting piece double-sided DTF. 04.03.00

Wall Connector single-sided SLF. 02.06.01

Wall connector STF.02.06.00

Base foot curved. SLF. 02.20.00

Kite foot UTL. 02.20.01

Base foot STF. 02.10.00

Printing inside DTF. 04.02.00

90° corner construction. 135° corner construction Printing outside STF. 04.04.00

singlesided frames STF.04.03.00

Printing inside STF.04.01.00

Printing inside DTF.04.04.00

180° connector for two 90° corner construction.135° corner construction 90° corner construction 180° Connector for

Printing outside

STF.04.02.00

SPE. 04.07.00

90°Connector for SPE.04.06.00

Printing inside SLF.04.05.00

90° corner construction. 180° connector for two 180° Connector for single-sided LED frames SLF.04.03.00

SPE.04.08.00

Corner constructions 90° Light spot connector SQF.02.80.00