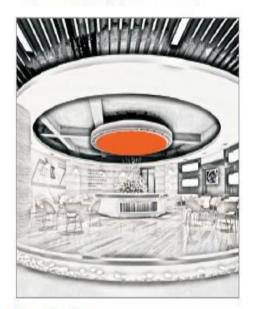

### **Ceiling Mounted Light Box**

Our innovative LED lighting concept provides an equal light distribution and is very energy efficient. You can adjust the light intensity according to your needs and by choosing a print you can create any atmosphere you like.

### >> Ceiling Mounted Light Box

Example of use Restaurant ceiling

Example of use Corridor ceiling

Example of use Mounted on ceiling (see accessories 1)

Example of use Mounted in ceiling

Example of use Suspended from ceiling (see accessories 2)

Example of use Show room ceiling