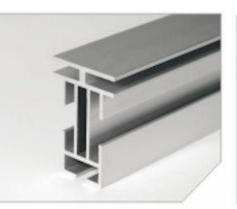

### >> DynaFrame Profiles

Fabric Frame | Single Sided

Fabric Frame | Double Sided

T-Lock Frame | Single Sided

T-Lock Frame | Double Sided

Light Box | Single Sided

Light Box | Double Sided

Light Box | Outdoor