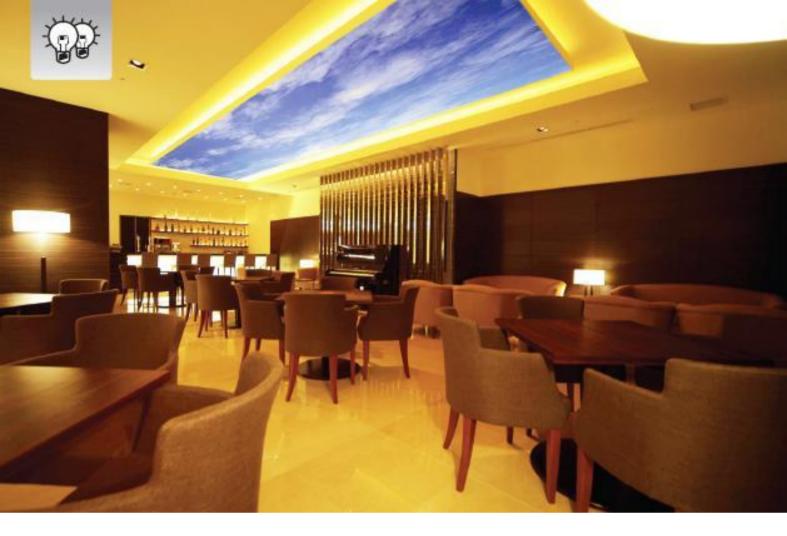

### **Ceiling Mounted Light Box**

Our innovative LED lighting concept provides an equal light distribution and is very energy efficient. You can adjust the light intensity according to your needs and by choosing a print you can create any atmosphere you like.

### >> Ceiling Mounted Light Box

Example of use Restaurant ceiling

Example of use Corridor ceiling

Example of use Mounted on ceiling (see accessories 1)

Example of use Mounted in ceiling

Example of use Suspended from ceiling (see accessories 2)

Example of use Show room ceiling