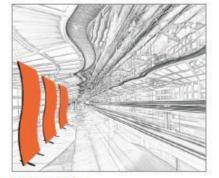

### **Curved Display**

Developed of CNC tooling center, we can bend various profiles into the desired radius. This could have consequences for the standard connectors. Obviously our team is always ready to provide you with a custom-made solution and can adjust standard connectors or make entirely new one.

Example of us Office ceiling

Example of use Display