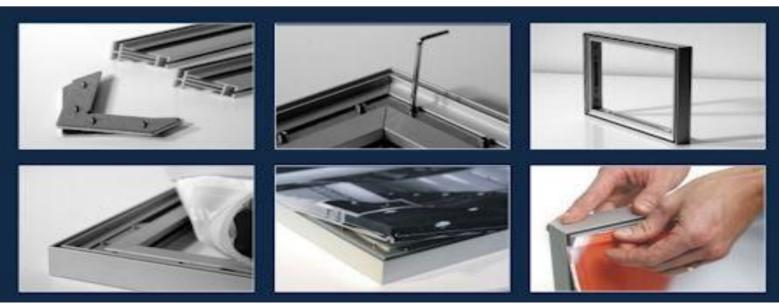

### The DynaFrame System

All our products are based on the combination of ingeniously designed frames and textile prints. The prints are fitted with a silicone strip that fits exactly into the groove of the frame.

Mounting prints with silicone strips is very easy. The quality is exceptional, whatever the size of the frame. You will not be able to discover a single crease, even in displays as large as 6x3 meters, and placing a print is only a matter of minutes.

### >> Easy Set Up (Frame & Fabric)

Step 1

Step 2

Step 3

Step 4

Step 5