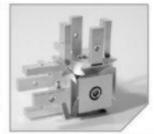

#### >> DynaFrame Accessories

90° Connector UNV.02.01.01

Support bar SUP.01.01.00

Support bar connector SUP.02.03.01

Allen frame wrench SUP.06.04.01

Roof connector ULF.02.07.01

180. Connecting piece LED ULF.04.03.01

135° Connecting piece LED ULF.04.04.01

180° Connecting piece double-sided DTF. 04.03.00

Wall Connector single-sided SLF. 02.06.01

Wall connector STF.02.06.00

Base foot curved. SLF. 02.20.00

Kite foot UTL. 02.20.01

Base foot STF. 02.10.00

Printing inside DTF. 04.02.00

90° corner construction. 135° corner construction Printing outside STF. 04.04.00

singlesided frames STF.04.03.00

Printing inside STF.04.01.00

Printing inside DTF.04.04.00

180° connector for two 90° corner construction.135° corner construction 90° corner construction 180° Connector for

Printing outside

STF.04.02.00

SPE. 04.07.00

90°Connector for SPE.04.06.00

Printing inside SLF.04.05.00

90° corner construction. 180° connector for two 180° Connector for single-sided LED frames SLF.04.03.00

SPE.04.08.00

Corner constructions 90° Light spot connector SQF.02.80.00