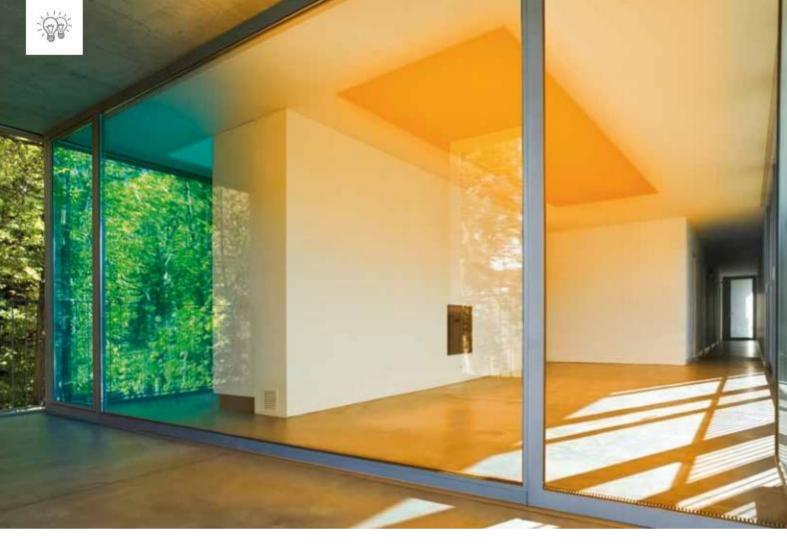

### **Ceiling Mounted Light Box**

Our innovative LED lighting concept provides an equal light distribution and is very energy efficient. You can adjust the light intensity according to your needs and by choosing a print you can create any atmosphere you like.

### **Adjustable RGB Illuminated Ceiling Display**

Example of use Mounted on ceiling (see accessories 1)

Example of use Mounted in ceiling

Example of use Suspended from ceiling (see accessories 2)

Optional accessories Wireless LED controler