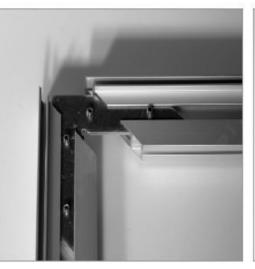

### The DynaFrame System

All our products are based on the combination of ingeniously designed frames and textile prints. The prints are fitted with a silicone strip that fits exactly into the groove of the frame.

Mounting prints with silicone strips is very easy. The quality is exceptional, whatever the size of the frame. You will not be able to discover a single crease, even in displays as large as 6x3 meters, and placing a print is only a matter of minutes.