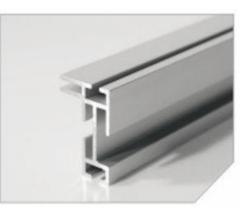

### >> DynaFrame Profiles

Fabric Frame | Single Sided

Fabric Frame | Double Sided

T-Lock Frame | Single Sided

T-Lock Frame | Double Sided

Light Box | Single Sided

Light Box | Double Sided

Light Box | Outdoor