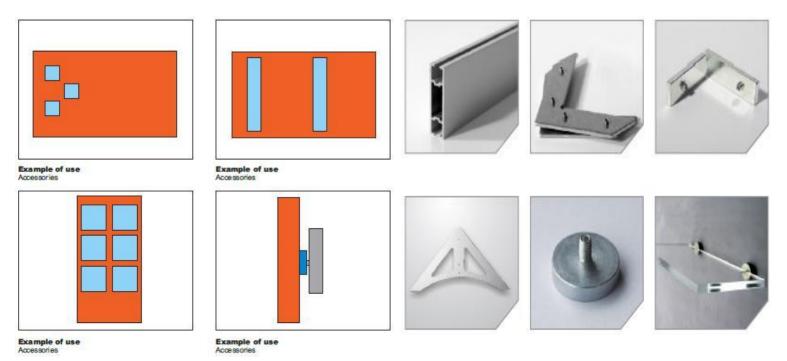

#### >> DynaFrame Accessories

90° Connector UNV.02.01.01

Support bar SUP.01.01.00

Support bar connector SUP.02.03.01

Allen frame wrench SUP.06.04.01

Roof connector ULF.02.07.01

180. Connecting piece LED ULF.04.03.01

### Accessories