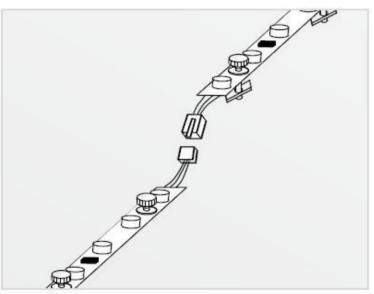

DynaFrame is the latest technology in signage and creates a bold, beautiful, eye catching result.

Module frame

Tube light frame TIE010100

Double-sided LED frame LMD 01 01 00

### The DynaFrame System

All our products are based on the combination of ingeniously designed frames and textile prints. The prints are fitted with a silicone strip that fits exactly into the groove of the frame.

Mounting prints with silicone strips is very easy. The quality is exceptional, whatever the size of the frame. You will not be able to discover a single crease, even in displays as large as 6x3 meters, and placing a print is only a matter of minutes.