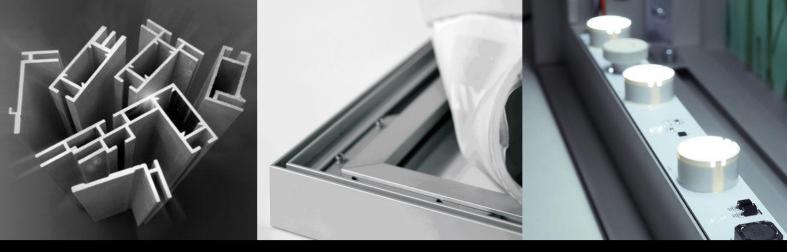

### >> DynaFrame Profiles

Fabric Frame | Single Sided

Fabric Frame | Double Sided

T-Lock Frame | Single Sided

T-Lock Frame | Double Sided

Light Box | Single Sided

Light Box | Double Sided

Light Box | Outdoor

**Permanent Wall Frame** 

**Cubical Frame** 

**Permanent Niche Frame** 

**Square Frame** 

**Curved Frame** 