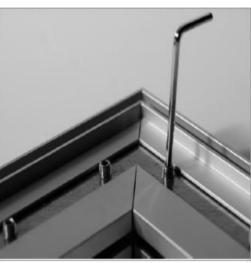

ive light sources

Very compact transport

All sizes light boxes are possible

✤ More light output compared with traditional LED's

Plug & Play; very easy to set up. You cannot go wrong thanks to the ingenious plugs



<u>Long life</u> • Over 50,000 hours

> High brightness · Approx. 720 net Lumens per module

Technical specifications:

| Lifetime:   | CCT Range:  | Lumen: | Approvements: | Voltage: | Watt:        | Packing per: |
|-------------|-------------|--------|---------------|----------|--------------|--------------|
| 50.000 Hrs. | 6300-7000K* | 720 lm | CE            | 24VDC    | Max. 15 Watt | 12 pcs.      |
| */0 15 10   |             |        |               |          |              |              |

\* (Cool light)

### >> Easy Set Up (Frame & Fabric)





Step 1



Step 2



Step 3



Step 4



Step 5













### >> Easy Set Up (LED Modules)



LED-High-Power-Module



Connected modules by plug-in system



In-frame mounting



**Mounted modules** 



Modules installed from the sides





### **Free Standing Display**

#### (Single or double sided)

Single-sided textile displays. Very popular among retailers and exhibition stand builders. The groove on the side of the Single-sided "T-Lock" frame (STL) the T-Lock offers the option of placing accessories, such as brochure holders and LCD screens.

We have also developed "Kite feet" for our T-Lock frame. With only two feet it is possible to make a free-standing display of 600x300 cm (W x H)!

### Accessories



#### >> Free Standing Display (Single or Double Sided)



Example of use Info wall



Example of