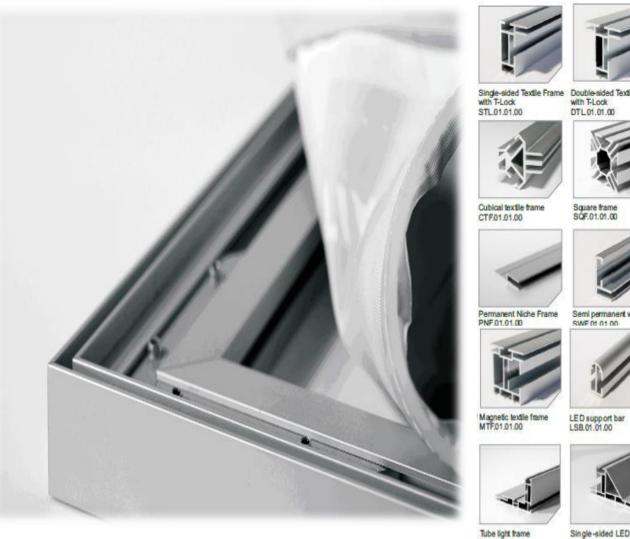

### >> DynaFrame Profiles

Fabric Frame | Single Sided

Fabric Frame | Double Sided

T-Lock Frame | Single Sided

T-Lock Frame | Double Sided

Light Box | Single Sided

Light Box | Double Sided

Light Box | Outdoor

**Permanent Wall Frame** 

**Cubical Frame** 

**Permanent Niche Frame** 

**Square Frame** 

**Curved Frame** 