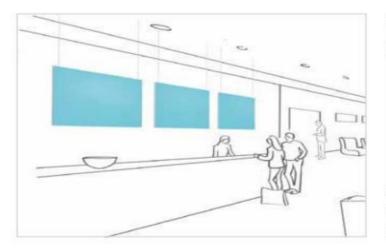

### **Suspended Display**

The hanging displays are frequently used in shops, airports and museums. These displays are generally double-sided.

### >> Suspended Display

Example of use Info display

Example of use Hotel lobby

\_ \_ \_ \_ \_ \_ \_ \_ \_ \_ \_ \_ \_ \_ \_ \_ \_ \_

Example of use Shop window display