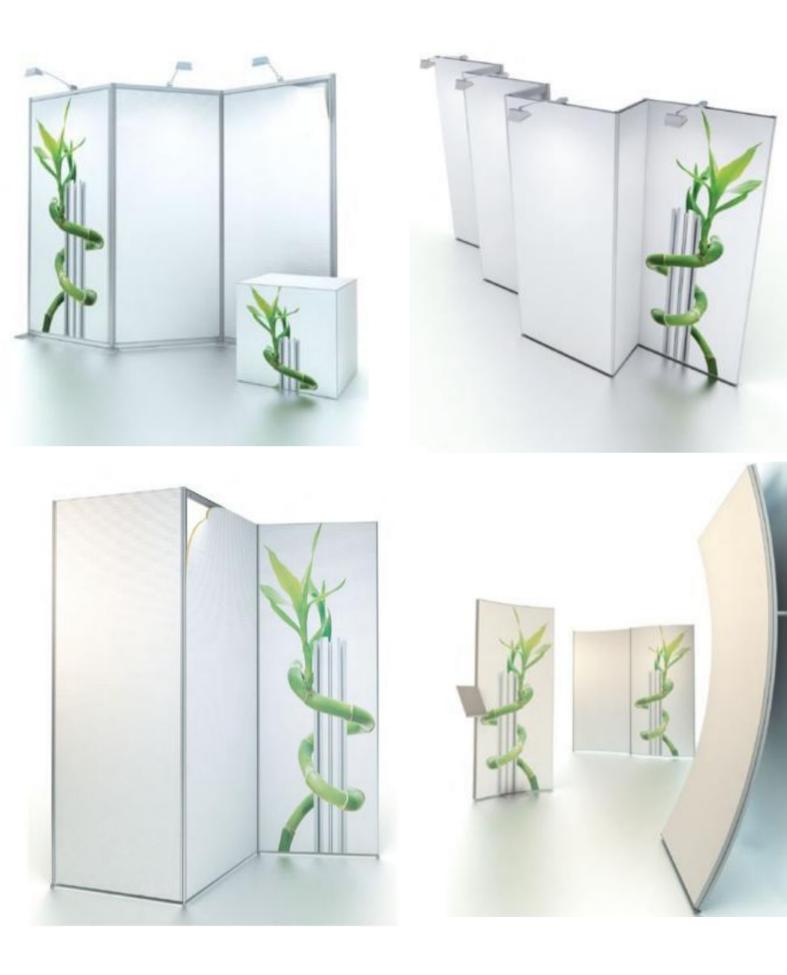

### **Exhibition Stand**

Our products can be used to build stands of any shape and form, the textile prints can be easily changed, which makes it possible to give your stand a complete new look and feel at the next event.

Example of use Coupled frames with an LCD construction in the corner

Example of use Coupled frames with a pantry

Example of use Coupled frames in a "U" set-up

27 | conceptGLO

### >> Exhibition Stand