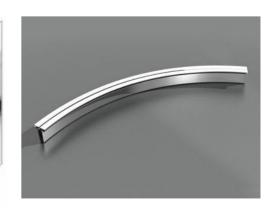

### **Curved Display**

Developed of CNC tooling center, we can bend various profiles into the desired radius. This could have consequences for the standard connectors. Obviously our team is always ready to provide you with a custom-made solution and can adjust standard connectors or make entirely new one.