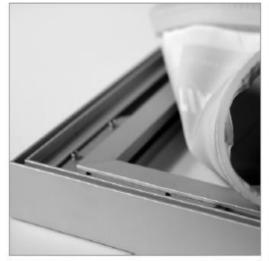

sources

Very compact transport

All sizes light boxes are possible

✤ More light output compared with traditional LED's

Plug & Play; very easy to set up. You cannot go wrong thanks to the ingenious plugs



<u>Long life</u> • Over 50,000 hours

> High brightness · Approx. 720 net Lumens per module

Technical specifications:

| Lifetime:   | CCT Range:  | Lumen: | Approvements: | Voltage: | Watt:        | Packing per: |
|-------------|-------------|--------|---------------|----------|--------------|--------------|
| 50.000 Hrs. | 6300-7000K* | 720 lm | CE            | 24VDC    | Max. 15 Watt | 12 pcs.      |
| */0 15 10   |             |        |               |          |              |              |

\* (Cool light)

### >> Easy Set Up (Frame & Fabric)





Step 1



Step 2



Step 3



Step 4



Step 5













### >> Easy Set Up (LED Modules)



LED-High-Power-Module



Connected modules by plug-in system



In-frame mounting



**Mounted modules** 



Modules installed from the sides





### **Free Standing Display**

#### (Single or double sided)

Single-sided textile displays. Very popular among retailers and exhibition stand builders. The groove on the side of the Single-sided "T-Lock" frame (STL) the T-Lock offers the option of placing accessories, such as brochure holders and LCD screens.

We have also developed "Kite feet" for our T-Lock frame. With only two feet it is possible to make a free-standing display of 600x300 cm (W x H)!

### Accessories



#### >> Free Standing Display (Single or Double Sided)



Example of use Info wall



Example of use Parti