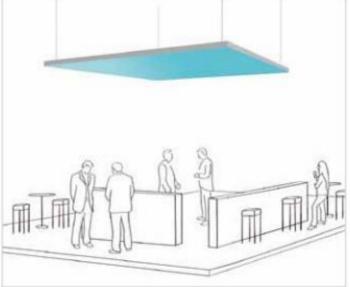

### **Suspended Display**

The hanging displays are frequently used in shops, airports and museums. These displays are generally double-sided.

### >> Suspended Display

Example of use Info display

Example of use Hotel lobby

\_ \_ \_ \_ \_ \_ \_ \_ \_ \_ \_ \_ \_ \_ \_ \_ \_ \_

Example of use Shop window display