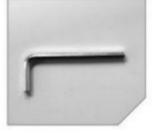

#### >> DynaFrame Accessories

90° Connector UNV.02.01.01

Support bar SUP.01.01.00

Support bar connector SUP.02.03.01

Allen frame wrench SUP.06.04.01

Roof connector ULF.02.07.01

180. Connecting piece LED ULF.04.03.01