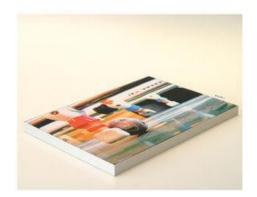

t

All sizes light boxes are possible

✤ More light output compared with traditional LED's

Plug & Play; very easy to set up. You cannot go wrong thanks to the ingenious plugs



<u>Long life</u> • Over 50,000 hours

> High brightness · Approx. 720 net Lumens per module

Technical specifications:

| Lifetime:   | CCT Range:  | Lumen: | Approvements: | Voltage: | Watt:        | Packing per: |
|-------------|-------------|--------|---------------|----------|--------------|--------------|
| 50.000 Hrs. | 6300-7000K* | 720 lm | CE            | 24VDC    | Max. 15 Watt | 12 pcs.      |
| */0 15 10   |             |        |               |          |              |              |

\* (Cool light)

### >> Easy Set Up (Frame & Fabric)





Step 1



Step 2



Step 3



Step 4



Step 5













### >> Easy Set Up (LED Modules)



LED-High-Power-Module



Connected modules by plug-in system



In-frame mounting



**Mounted modules** 



Modules installed from the sides





### **Free Standing Display**

#### (Single or double sided)

Single-sided textile displays. Very popular among retailers and exhibition stand builders. The groove on the side of the Single-sided "T-Lock" frame (STL) the T-Lock offers the option of placing accessories, such as brochure holders and LCD screens.

We have also developed "Kite feet" for our T-Lock frame. With only two feet it is possible to make a free-standing display of 600x300 cm (W x H)!

### Accessories



#### >> Free Standing Display (Single or Double Sided)



Example of use Info wall



Example of use Partition wall



Example of use Ad