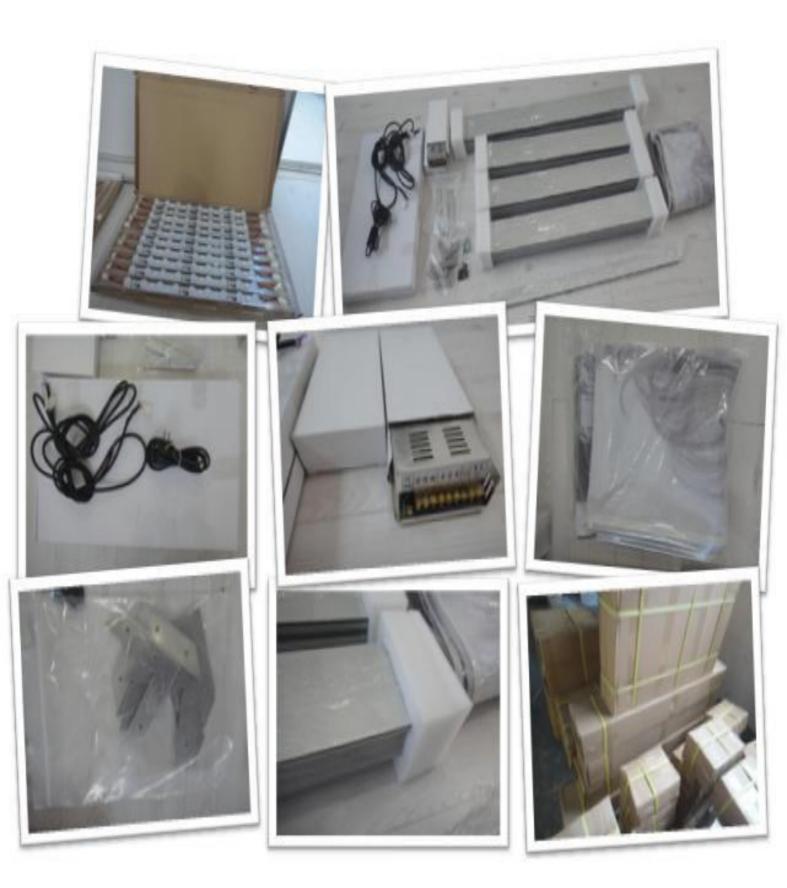

### >> Package

Bleed • 13mm bleed edge on all sides (no crop marks)

Resolution • resolution for final output at least 100 dpi

Format • ratio 1:1

Color • CMYK color space