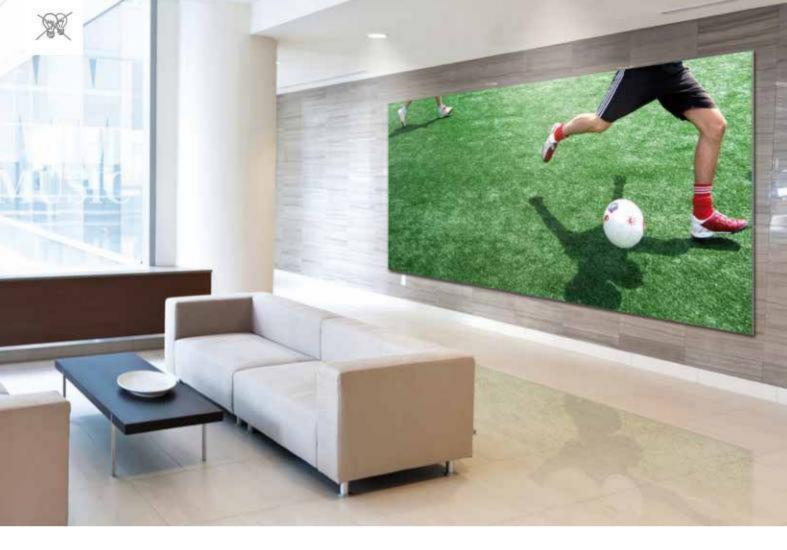

## Wall Mounted Single Sided Light Box

The light boxes are energy efficient, which makes this light box series environmentally friendly.

Our developers have succeeded in developing a highpower LED module enabling homogeneous lightning from the sides.

### >> Wall Mounted Single Sided Light Box

Example of use Placed into wall

Example of use In combination with shelf system

Example of use Vertical

Example of use As wall covering

Example of use Image display

Example of use Advertising display