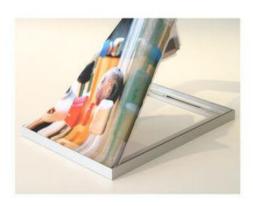

ansport

All sizes light boxes are possible

✤ More light output compared with traditional LED's

Plug & Play; very easy to set up. You cannot go wrong thanks to the ingenious plugs



<u>Long life</u> • Over 50,000 hours

> High brightness · Approx. 720 net Lumens per module

Technical specifications:

| Lifetime:   | CCT Range:  | Lumen: | Approvements: | Voltage: | Watt:        | Packing per: |
|-------------|-------------|--------|---------------|----------|--------------|--------------|
| 50.000 Hrs. | 6300-7000K* | 720 lm | CE            | 24VDC    | Max. 15 Watt | 12 pcs.      |
| */0 15 10   |             |        |               |          |              |              |

\* (Cool light)

### >> Easy Set Up (Frame & Fabric)





Step 1



Step 2



Step 3



Step 4



Step 5













### >> Easy Set Up (LED Modules)



LED-High-Power-Module



Connected modules by plug-in system



In-frame mounting



**Mounted modules** 



Modules installed from the sides





### **Free Standing Display**

#### (Single or double sided)

Single-sided textile displays. Very popular among retailers and exhibition stand builders. The groove on the side of the Single-sided "T-Lock" frame (STL) the T-Lock offers the option of placing accessories, such as brochure holders and LCD screens.

We have also developed "Kite feet" for our T-Lock frame. With only two feet it is possible to make a free-standing display of 600x300 cm (W x H)!

### Accessories



#### >> Free Standing Display (Single or Double Sided)



Example of use Info wall



Example of use Partition wall



Example of