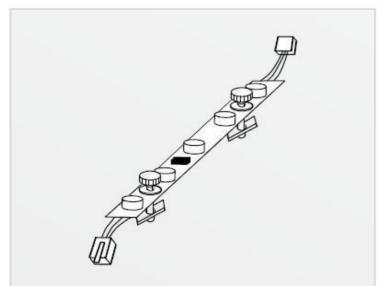

### >> Easy Set Up (LED Modules)

LED-High-Power-Module

Connected modules by plug-in system

In-frame mounting

**Mounted modules** 

Modules installed from the sides