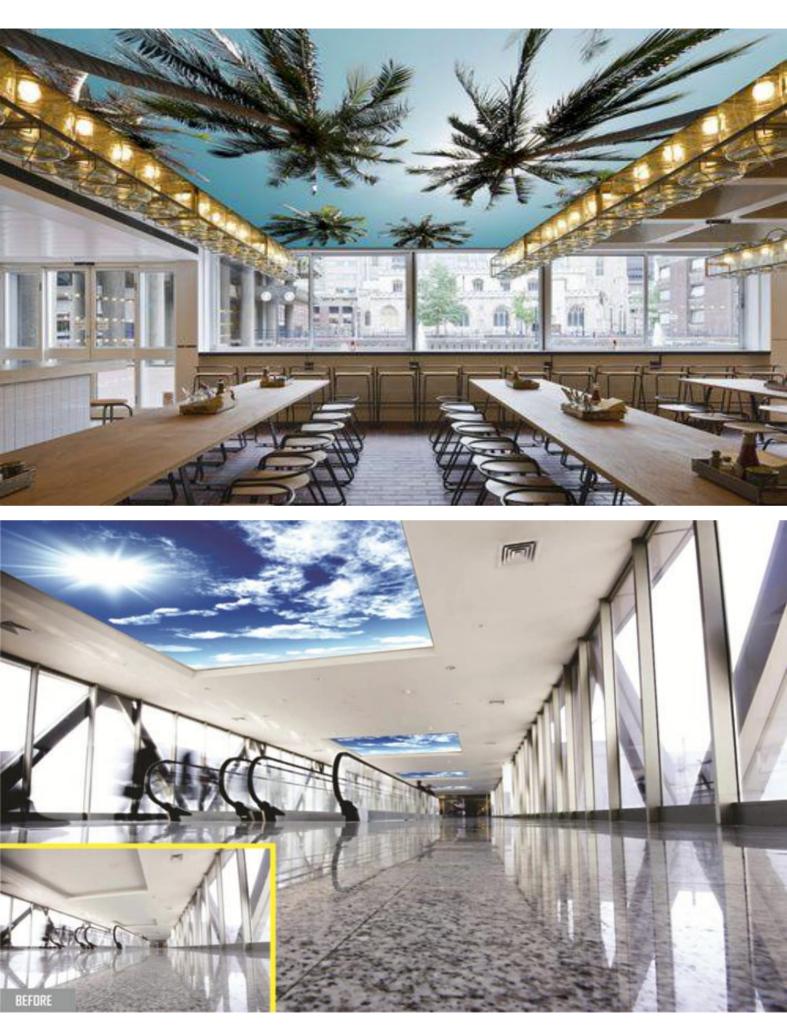

### **Ceiling Mounted Light Box**

Our innovative LED lighting concept provides an equal light distribution and is very energy efficient. You can adjust the light intensity according to your needs and by choosing a print you can create any atmosphere you like.

### >> Ceiling Mounted Light Box

Example of use Restaurant ceiling

Example of use Corridor ceiling

Example of use Mounted on ceiling (see accessories 1)

Example of use Mounted in ceiling

Example of use Suspended from ceiling (see accessories 2)

Example of use Show room ceiling