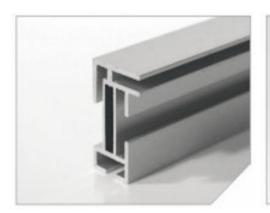

### >> DynaFrame Profiles

Fabric Frame | Single Sided

Fabric Frame | Double Sided

T-Lock Frame | Single Sided

T-Lock Frame | Double Sided

Light Box | Single Sided

Light Box | Double Sided

Light Box | Outdoor