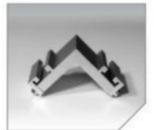

#### >> DynaFrame Accessories

90° Connector UNV.02.01.01

Support bar SUP.01.01.00

Support bar connector SUP.02.03.01

Allen frame wrench SUP.06.04.01

Roof connector ULF.02.07.01

180. Connecting piece LED ULF.04.03.01

135° Connecting piece LED ULF.04.04.01

180° Connecting piece double-sided DTF. 04.03.00

Wall Connector single-sided SLF. 02.06.01

Wall connector STF.02.06.00

Base foot curved. SLF. 02.20.00

Kite foot UTL. 02.20.01

Base foot STF. 02.10.00

Printing inside DTF. 04.02.00

90° corner construction. 135° corner construction Printing outside STF. 04.04.00

singlesided frames STF.04.03.00

Printing inside STF.04.01.00

Printing inside DTF.04.04.00

180° connector for two 90° corner construction.135° corner construction 90° corner construction 180° Connector for

Printing outside

STF.04.02.00

SPE. 04.07.00

90°Connector for SPE.04.06.00

Printing inside SLF.04.05.00

90° corner construction. 180° connector for two 180° Connector for single-sided LED frames SLF.04.03.00

SPE.04.08.00

Corner constructions 90° Light spot connector SQF.02.80.00