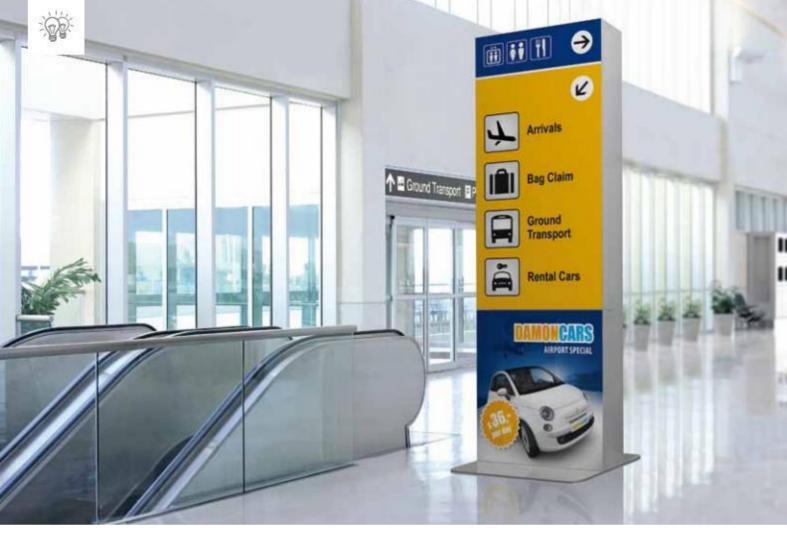

### Free Standing Light Box (Single or double sided)

Our freestanding light boxes are usually applied in commercial surroundings to attract the attention of passers-by. Our frames are used in shopping malls, entertainment and sport centers, and airports.

### >> Free Standing Light Box (Single or Double Sided)

Example of use Guide post

Example of use partition wall

Example of use Privacy screen

Example of use Advertising