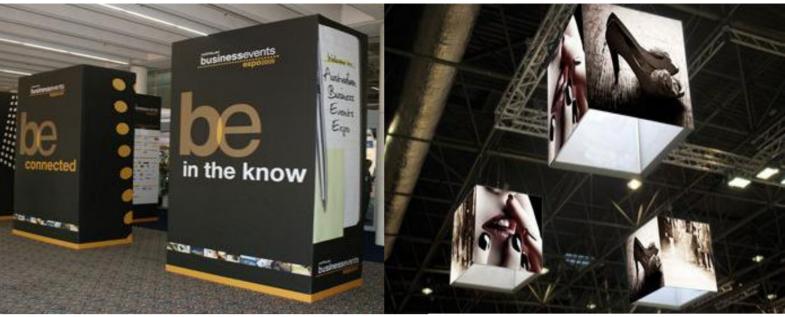

### **Suspended Display**

The hanging displays are frequently used in shops, airports and museums. These displays are generally double-sided.

### >> Suspended Display

Example of use Info display

Example of use Hotel lobby

\_ \_ \_ \_ \_ \_ \_ \_ \_ \_ \_ \_ \_ \_ \_ \_ \_ \_

Example of use Shop window display

### **Ceiling Mounted Light Box**

Our innovative LED lighting concept provides an equal light distribution and is very energy efficient. You can adjust the light intensity according to your needs and by choosing a print you can create any atmosphere you like.

### >> Ceiling Mounted Light Box

Example of use Restaurant ceiling

Example of use Corridor ceiling

Example of use Mounted on ceiling (see accessories 1)

Example of use Mounted in ceiling

Example of use Suspended from ceiling (see accessories 2)