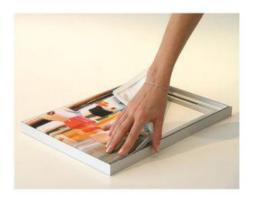

ort

All sizes light boxes are possible

✤ More light output compared with traditional LED's

Plug & Play; very easy to set up. You cannot go wrong thanks to the ingenious plugs



<u>Long life</u> • Over 50,000 hours

> High brightness · Approx. 720 net Lumens per module

Technical specifications:

| Lifetime:   | CCT Range:  | Lumen: | Approvements: | Voltage: | Watt:        | Packing per: |
|-------------|-------------|--------|---------------|----------|--------------|--------------|
| 50.000 Hrs. | 6300-7000K* | 720 lm | CE            | 24VDC    | Max. 15 Watt | 12 pcs.      |
| */0 15 10   |             |        |               |          |              |              |

\* (Cool light)

### >> Easy Set Up (Frame & Fabric)





Step 1



Step 2



Step 3



Step 4



Step 5













### >> Easy Set Up (LED Modules)



LED-High-Power-Module



Connected modules by plug-in system



In-frame mounting



**Mounted modules** 



Modules installed from the sides





### **Free Standing Display**

#### (Single or double sided)

Single-sided textile displays. Very popular among retailers and exhibition stand builders. The groove on the side of the Single-sided "T-Lock" frame (STL) the T-Lock offers the option of placing accessories, such as brochure holders and LCD screens.

We have also developed "Kite feet" for our T-Lock frame. With only two feet it is possible to make a free-standing display of 600x300 cm (W x H)!

### Accessories



#### >> Free Standing Display (Single or Double Sided)



Example of use Info wall



Example of use Partition wall



Example of use