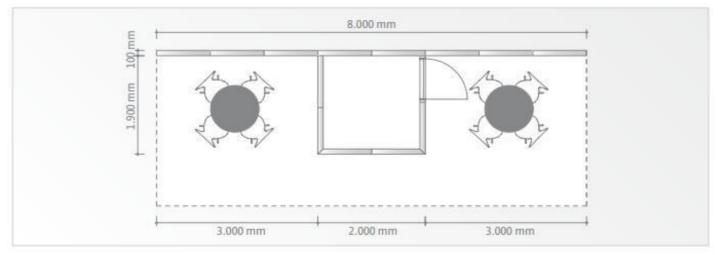

### **Exhibition Stand**

Our products can be used to build stands of any shape and form, the textile prints can be easily changed, which makes it possible to give your stand a complete new look and feel at the next event.

Example of use Coupled frames with an LCD construction in the corner

Example of use Coupled frames with a pantry

Example of use Coupled frames in a "U" set-up

27 | conceptGLO