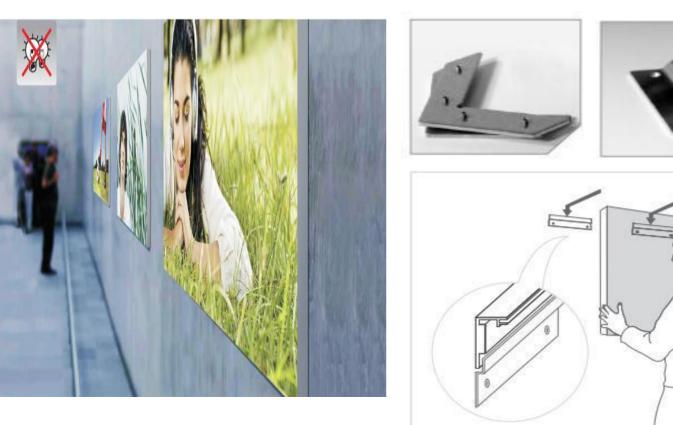

### The DynaFrame System

All our products are based on the combination of ingeniously designed frames and textile prints. The prints are fitted with a silicone strip that fits exactly into the groove of the frame.

Mounting prints with silicone strips is very easy. The quality is exceptional, whatever the size of the frame. You will not be able to discover a single crease, even in displays as large as 6x3 meters, and placing a print is only a matter of minutes.