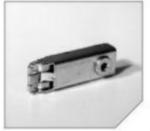

#### >> DynaFrame Accessories

90° Connector UNV.02.01.01

Support bar SUP.01.01.00

Support bar connector SUP.02.03.01

Allen frame wrench SUP.06.04.01

Roof connector ULF.02.07.01

180. Connecting piece LED ULF.04.03.01