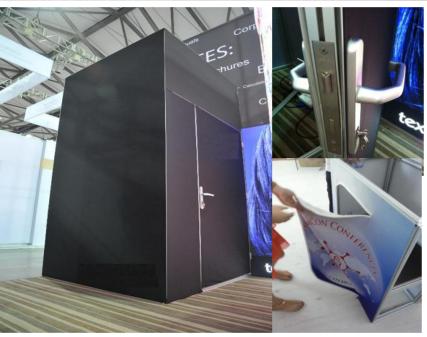

### **Exhibition Stand**

Our products can be used to build stands of any shape and form, the textile prints can be easily changed, which makes it possible to give your stand a complete new look and feel at the next event.

Example of use Coupled frames with an LCD construction in the corner

Example of use Coupled frames with a pantry

Example of use Coupled frames in a "U" set-up

27 | conceptGLO

### >> Exhibition Stand