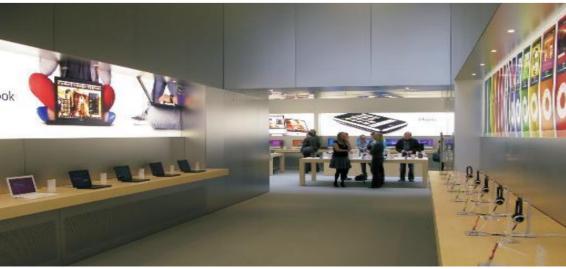

#### "DynaFrame is the best way to light your banner!"

DynaFrame is an aluminum frame with fabric banners which is exchangeable and reusable. LED lighting option available for back-illumination of banners. With the ability to be almost any length, and up to 3 m in width for a seamless sign, DynaFrame is the fabric signage revolution.

You can use DynaFrame as a room divider, decoration display, information wall, etc. DynaFrame blends into every retail environment: the eye catcher in your shop!

DynaFrame offers a solution for any indoor signage requirement. DynaFrame is: