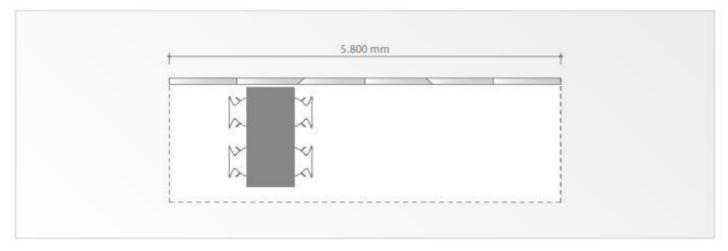

Example of use Coupled frames with an LCD construction in the corner

Example of use Coupled frames with a pantry

Example of use Coupled frames in a "U" set-up

27 | conceptGLO