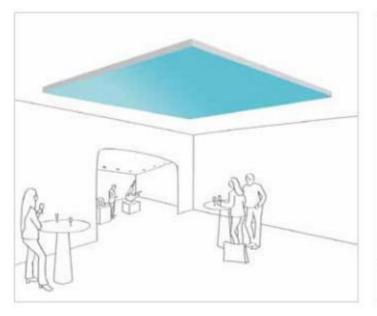

### **Ceiling Mounted Light Box**

Our innovative LED lighting concept provides an equal light distribution and is very energy efficient. You can adjust the light intensity according to your needs and by choosing a print you can create any atmosphere you like.

### >> Ceiling Mounted Light Box

### >> Ceiling Mounted Light Box

Example of use Restaurant ceiling

Example of use Corridor ceiling

Example of use Mounted on ceiling (see accessories 1)

Example of use Mounted in ceiling

Example of use Suspended from ceiling (see accessories 2)