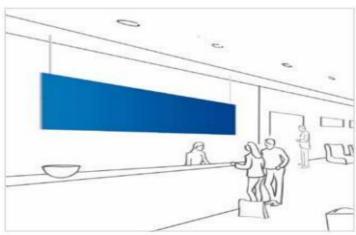

### **Suspended Display**

The hanging displays are frequently used in shops, airports and museums. These displays are generally double-sided.

### >> Suspended Display

Example of use Info display

Example of use Hotel lobby

\_ \_ \_ \_ \_ \_ \_ \_ \_ \_ \_ \_ \_ \_ \_ \_ \_ \_

Example of use Shop window display