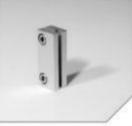

#### >> DynaFrame Accessories

90° Connector UNV.02.01.01

Support bar SUP.01.01.00

Support bar connector SUP.02.03.01

Allen frame wrench SUP.06.04.01

Roof connector ULF.02.07.01

180. Connecting piece LED ULF.04.03.01

135° Connecting piece LED ULF.04.04.01

180° Connecting piece double-sided DTF. 04.03.00

Wall Connector single-sided SLF. 02.06.01

Wall connector STF.02.06.00

Base foot curved. SLF. 02.20.00

Kite foot UTL. 02.20.01

Base foot STF. 02.10.00

Printing inside DTF. 04.02.00

90° corner construction. 135° corner construction Printing outside STF. 04.04.00

singlesided frames STF.04.03.00

Printing inside STF.04.01.00

Printing inside DTF.04.04.00

180° connector for two 90° corner construction.135° corner construction 90° corner construction 180° Connector for

Printing outside

STF.04.02.00

SPE. 04.07.00

90°Connector for SPE.04.06.00

Printing inside SLF.04.05.00

90° corner construction. 180° connector for two 180° Connector for single-sided LED frames SLF.04.03.00

SPE.04.08.00

Corner constructions 90° Light spot connector SQF.02.80.00