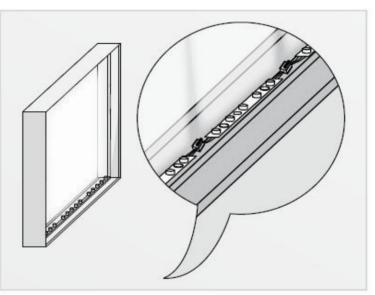

### The DynaFrame System

All our products are based on the combination of ingeniously designed frames and textile prints. The prints are fitted with a silicone strip that fits exactly into the groove of the frame.

Mounting prints with silicone strips is very easy. The quality is exceptional, whatever the size of the frame. You will not be able to discover a single crease, even in displays as large as 6x3 meters, and placing a print is only a matter of minutes.