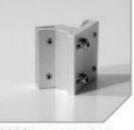

#### >> DynaFrame Accessories

90° Connector UNV.02.01.01

Support bar SUP.01.01.00

Support bar connector SUP.02.03.01

Allen frame wrench SUP.06.04.01

Roof connector ULF.02.07.01

180. Connecting piece LED ULF.04.03.01

135° Connecting piece LED ULF.04.04.01

180° Connecting piece double-sided DTF. 04.03.00

Wall Connector single-sided SLF. 02.06.01

Wall connector STF.02.06.00

Base foot curved. SLF. 02.20.00

Kite foot UTL. 02.20.01

Base foot STF. 02.10.00

Printing inside DTF. 04.02.00

90° corner construction. 135° corner construction Printing outside STF. 04.04.00

singlesided frames STF.04.03.00

Printing inside STF.04.01.00

Printing inside DTF.04.04.00

180° connector for two 90° corner construction.135° corner construction 90° corner construction 180° Connector for

Printing outside

STF.04.02.00

SPE. 04.07.00

90°Connector for SPE.04.06.00

Printing inside SLF.04.05.00

90° corner construction. 180° connector for two 180° Connector for single-sided LED frames SLF.04.03.00

SPE.04.08.00

Corner constructions 90° Light spot connector SQF.02.80.00