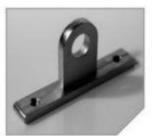

#### >> DynaFrame Accessories

90° Connector UNV.02.01.01

Support bar SUP.01.01.00

Support bar connector SUP.02.03.01

Allen frame wrench SUP.06.04.01

Roof connector ULF.02.07.01

180. Connecting piece LED ULF.04.03.01