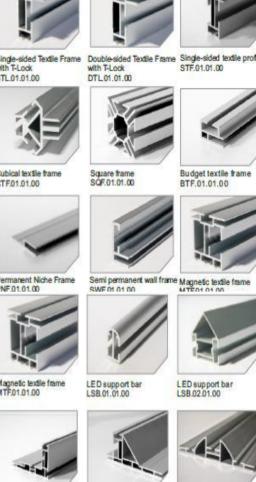

### >> DynaFrame Profiles

Fabric Frame | Single Sided

Fabric Frame | Double Sided

T-Lock Frame | Single Sided

T-Lock Frame | Double Sided

Light Box | Single Sided

Light Box | Double Sided

Light Box | Outdoor

**Permanent Wall Frame** 

**Cubical Frame** 

**Permanent Niche Frame** 

**Square Frame** 

**Curved Frame** 