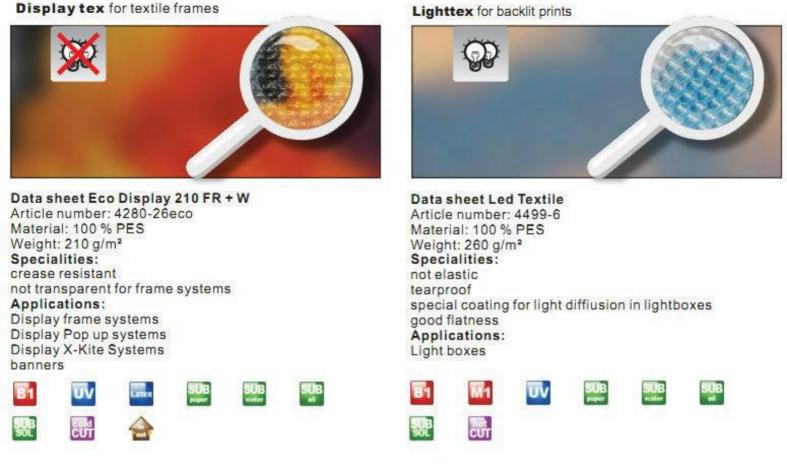

#### >> WE HAVE SPECIFIC TEXTILES FOR EACH APPLICATION

# **Textiles**

For decades, Berger Textiles has been a household name in the area of fabrics and accessories. As one of Europe's largest textile manufacturers Berger focuses first and foremost on quality. Berger produces the right textiles for Dye Sub, Latex, UV and Solvent printers. The fabrics we have included in our product range are all B1 and M1 certified, which means that they have undergone a fire retardant treatment.