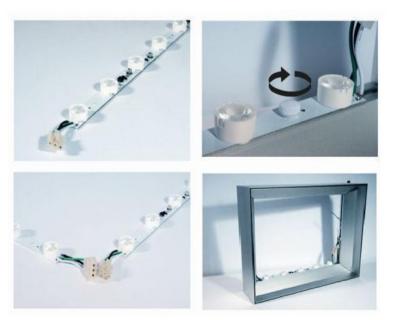

### >> Easy Set Up (Frame & Fabric)

Step 1

Step 2

Step 3

Step 4

Step 5

### >> Easy Set Up (LED Modules)

LED-High-Power-Module

Connected modules by plug-in system

In-frame mounting

**Mounted modules** 

Modules installed from the sides