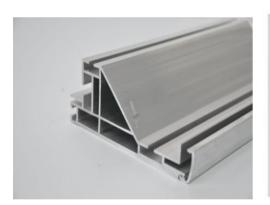

### **Outdoor Light Box**

The outdoor light box use weather proof outdoor version of LED modules, cables and extensions. The graphics are printed onto high weather-resistant Outertex.

Outdoor light box profile