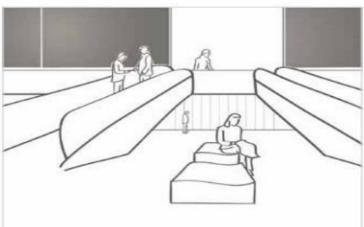

### **Suspended Display**

The hanging displays are frequently used in shops, airports and museums. These displays are generally double-sided.

### >> Suspended Display

Example of use Info display

Example of use Hotel lobby

\_ \_ \_ \_ \_ \_ \_ \_ \_ \_ \_ \_ \_ \_ \_ \_ \_ \_

Example of use Shop window display