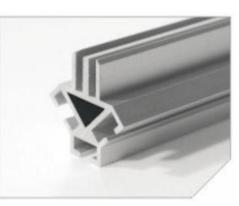

### >> DynaFrame Profiles

Fabric Frame | Single Sided

Fabric Frame | Double Sided

T-Lock Frame | Single Sided

T-Lock Frame | Double Sided

Light Box | Single Sided

Light Box | Double Sided

Light Box | Outdoor

**Permanent Wall Frame** 

**Cubical Frame** 

**Permanent Niche Frame** 

**Square Frame** 

**Curved Frame** 