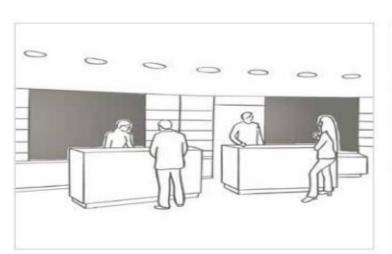

### >> Wall Mounted Single Sided Light Box

Example of use Placed into wall

Example of use In combination with shelf system

Example of use Vertical

Example of use As wall covering

Example of use Image display

Example of use Advertising display