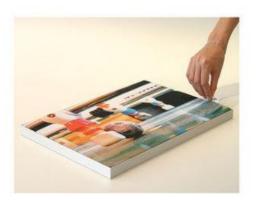

sport

All sizes light boxes are possible

✤ More light output compared with traditional LED's

Plug & Play; very easy to set up. You cannot go wrong thanks to the ingenious plugs



<u>Long life</u> • Over 50,000 hours

> High brightness · Approx. 720 net Lumens per module

Technical specifications:

| Lifetime:   | CCT Range:  | Lumen: | Approvements: | Voltage: | Watt:        | Packing per: |
|-------------|-------------|--------|---------------|----------|--------------|--------------|
| 50.000 Hrs. | 6300-7000K* | 720 lm | CE            | 24VDC    | Max. 15 Watt | 12 pcs.      |
| */0 15 10   |             |        |               |          |              |              |

\* (Cool light)

### >> Easy Set Up (Frame & Fabric)





Step 1



Step 2



Step 3



Step 4



Step 5













### >> Easy Set Up (LED Modules)



LED-High-Power-Module



Connected modules by plug-in system



In-frame mounting



**Mounted modules** 



Modules installed from the sides





### **Free Standing Display**

#### (Single or double sided)

Single-sided textile displays. Very popular among retailers and exhibition stand builders. The groove on the side of the Single-sided "T-Lock" frame (STL) the T-Lock offers the option of placing accessories, such as brochure holders and LCD screens.

We have also developed "Kite feet" for our T-Lock frame. With only two feet it is possible to make a free-standing display of 600x300 cm (W x H)!

### Accessories



#### >> Free Standing Display (Single or Double Sided)



Example of use Info wall



Example of use Partition wall



Example of us