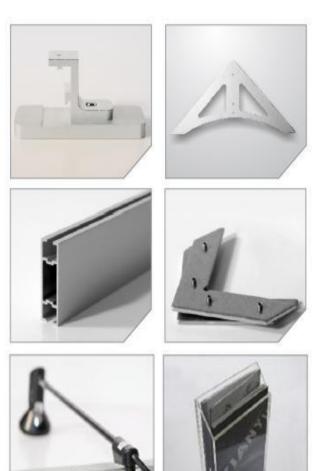

#### >> DynaFrame Accessories

90° Connector UNV.02.01.01

Support bar SUP.01.01.00

Support bar connector SUP.02.03.01

Allen frame wrench SUP.06.04.01

Roof connector ULF.02.07.01

180. Connecting piece LED ULF.04.03.01

135° Connecting piece LED ULF.04.04.01

180° Connecting piece double-sided DTF. 04.03.00

Wall Connector single-sided SLF. 02.06.01

Wall connector STF.02.06.00

Base foot curved. SLF. 02.20.00

Kite foot UTL. 02.20.01

Base foot STF. 02.10.00

Printing inside DTF. 04.02.00

90° corner construction. 135° corner construction Printing outside STF. 04.04.00

singlesided frames STF.04.03.00

Printing inside STF.04.01.00

Printing inside DTF.04.04.00

180° connector for two 90° corner construction.135° corner construction 90° corner construction 180° Connector for

Printing outside

STF.04.02.00

SPE. 04.07.00

90°Connector for SPE.04.06.00

Printing inside SLF.04.05.00

90° corner construction. 180° connector for two 180° Connector for single-sided LED frames SLF.04.03.00

SPE.04.08.00

Corner constructions 90° Light spot connector SQF.02.80.00