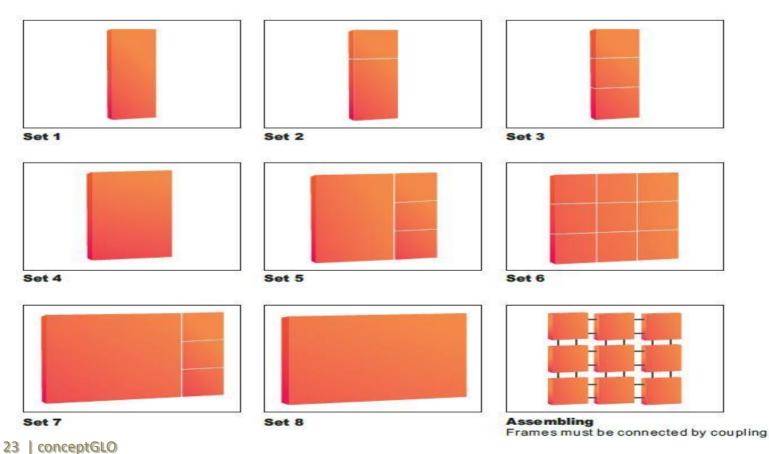

### **Display Info Wall** Double-sided or illuminated option

The modular display wall combined small display together to form a large display info wall. The textile prints can be changed according to your needs. Today as a display in your foyer, tomorrow as part of your exhibition booth.