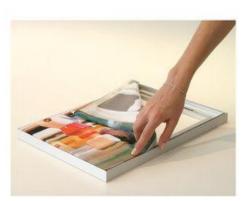

transport

All sizes light boxes are possible

✤ More light output compared with traditional LED's

Plug & Play; very easy to set up. You cannot go wrong thanks to the ingenious plugs



<u>Long life</u> • Over 50,000 hours

> High brightness · Approx. 720 net Lumens per module

Technical specifications:

| Lifetime:   | CCT Range:  | Lumen: | Approvements: | Voltage: | Watt:        | Packing per: |
|-------------|-------------|--------|---------------|----------|--------------|--------------|
| 50.000 Hrs. | 6300-7000K* | 720 lm | CE            | 24VDC    | Max. 15 Watt | 12 pcs.      |
| */0 15 10   |             |        |               |          |              |              |

\* (Cool light)

### >> Easy Set Up (Frame & Fabric)





Step 1



Step 2



Step 3



Step 4



Step 5













### >> Easy Set Up (LED Modules)



LED-High-Power-Module



Connected modules by plug-in system



In-frame mounting



**Mounted modules** 



Modules installed from the sides





### **Free Standing Display**

#### (Single or double sided)

Single-sided textile displays. Very popular among retailers and exhibition stand builders. The groove on the side of the Single-sided "T-Lock" frame (STL) the T-Lock offers the option of placing accessories, such as brochure holders and LCD screens.

We have also developed "Kite feet" for our T-Lock frame. With only two feet it is possible to make a free-standing display of 600x300 cm (W x H)!

### Accessories



#### >> Free Standing Display (Single or Double Sided)



Example of use Info wall



Example of use Partition wall



Example o