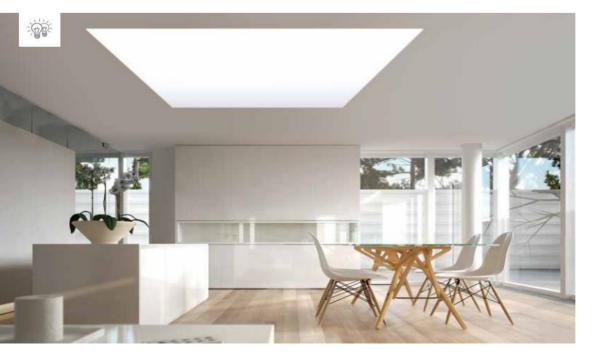

### **Ceiling Mounted Light Box**

Our innovative LED lighting concept provides an equal light distribution and is very energy efficient. You can adjust the light intensity according to your needs and by choosing a print you can create any atmosphere you like.

### >> Ceiling Mounted Light Box

### >> Ceiling Mounted Light Box

Example of use Restaurant ceiling

Example of use Corridor ceiling

Example of use Mounted on ceiling (see accessories 1)

Example of use Mounted in ceiling

Example of use Suspended from ceiling (see accessories 2)