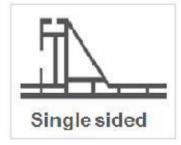

### >> DynaFrame Profiles

Fabric Frame | Single Sided

Fabric Frame | Double Sided

T-Lock Frame | Single Sided

T-Lock Frame | Double Sided

Light Box | Single Sided

Light Box | Double Sided

Light Box | Outdoor

#### (Single or double sided)

Single-sided textile displays. Very popular among retailers and exhibition stand builders. The groove on the side of the Single-sided "T-Lock" frame (STL) the T-Lock offers the option of placing accessories, such as brochure holders and LCD screens.